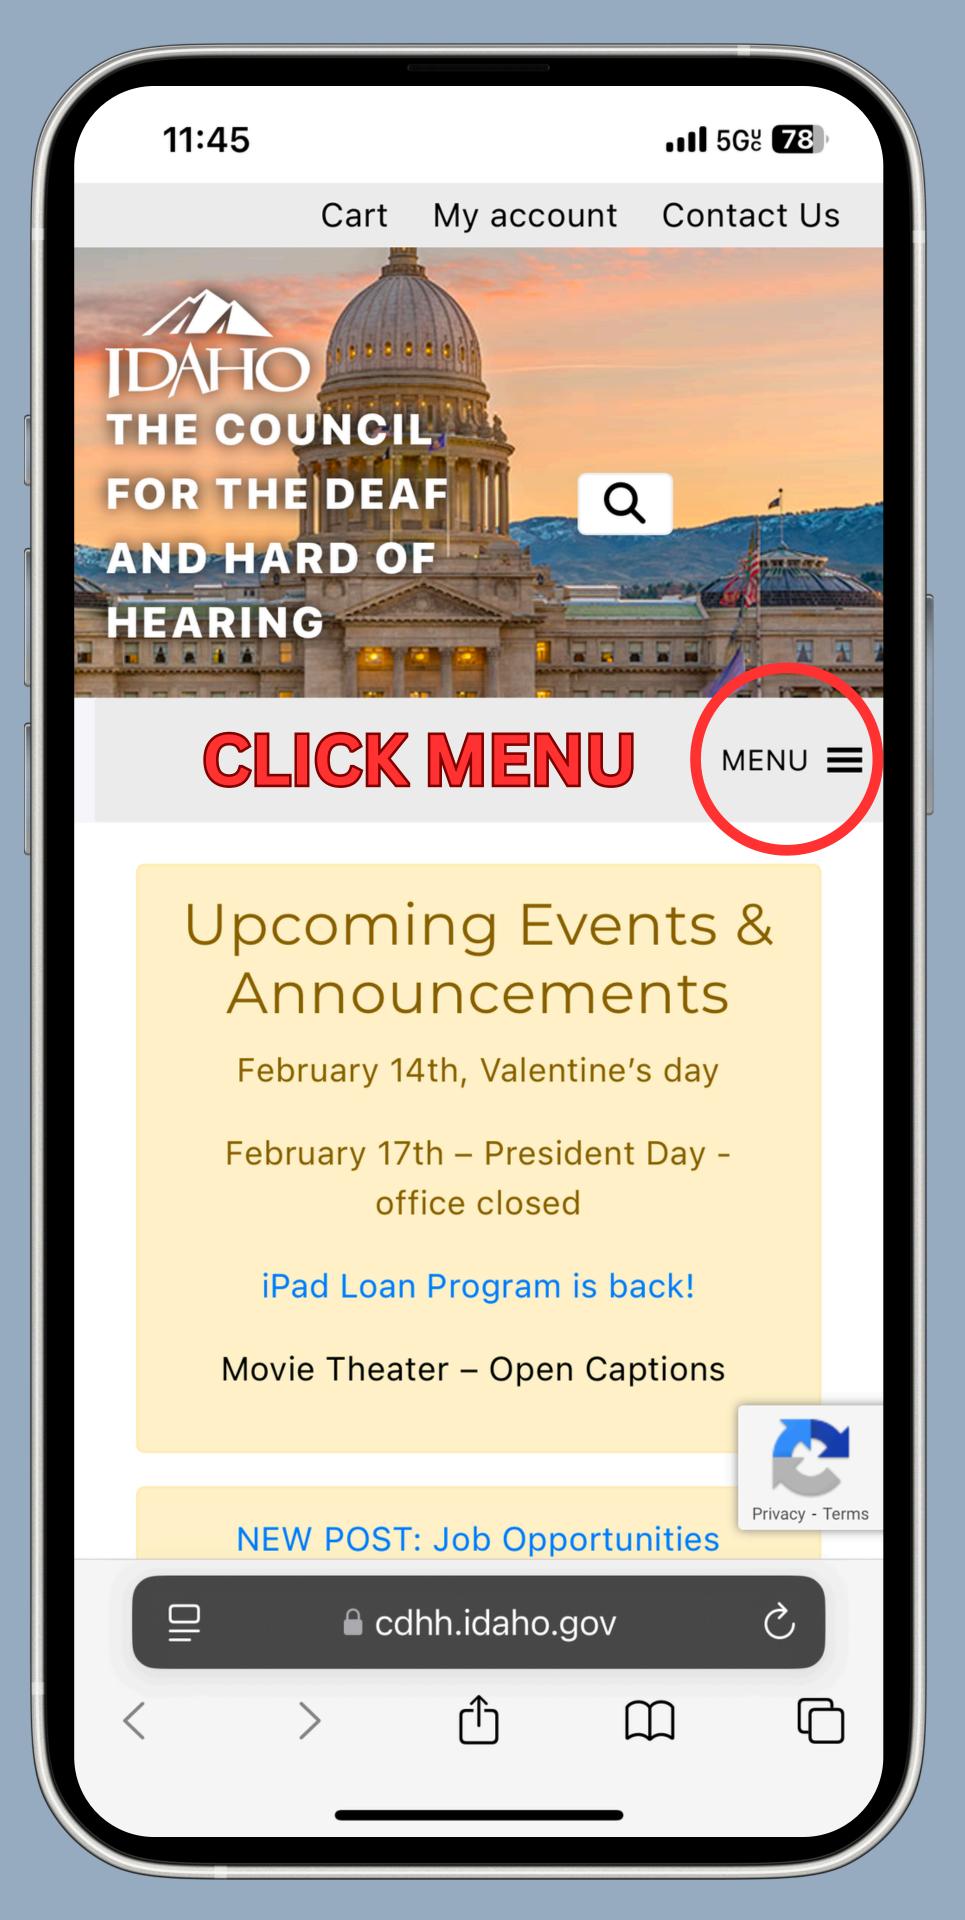

# HOW TO ADD IDAHO DEAF CALENDAR TO GOOGLE CALENDAR (MOBLIE VERSION)



1:33 ..... 5G% **7**8



**Google Suggestions** 

Q www.cdhh.idaho.gov

## TYPE THE CDHH WEBSITE







11:46 .... 5Gg 78

#### Events

Scroll down to the end to see Movies with Open Captions



## CLICK THE ICON +





2:22

... 5Gg 71



#### Sign in

to continue to Google Calendar

Email or phone

YourEmail@gmail.com

Forgot email?

## TYPE YOUR GMAIL ADDRESS

Not your computer? Use Private Browsing windows to sign in. Learn more about using Guest mode

Create account

Next

English (United States)



















### IDAHO COUNCIL FOR THE DEAF AND HARD OF HEARING

**FOLLOWED**