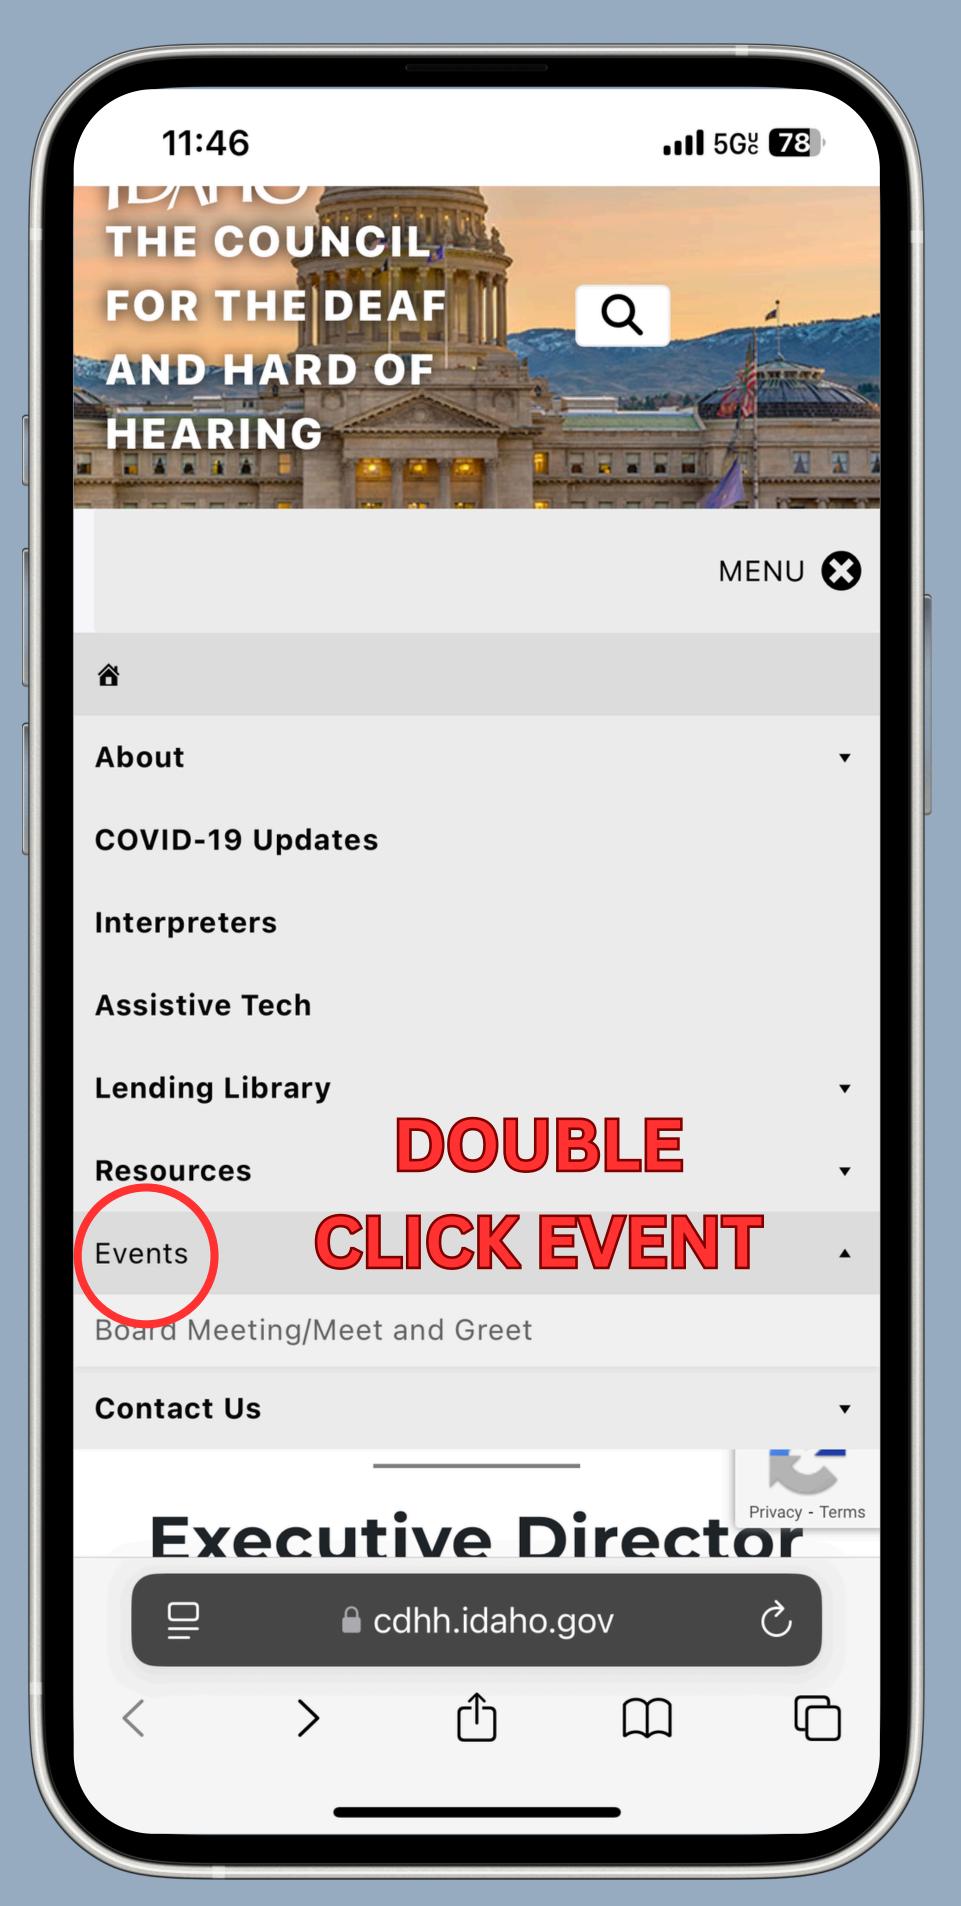

# HOW TO ADD IDAHO DEAF CALENDAR TO GOOGLE CALENDAR (MOBLIE VERSION)



1:33 ..... 5G% **7**8



**Google Suggestions** 

Q www.cdhh.idaho.gov

## TYPE THE CDHH WEBSITE







11:46 .... 5Gg 78

#### Events

Scroll down to the end to see Movies with Open Captions



## CLICK THE ICON +





2:22

... 5Gg 71



#### Sign in

to continue to Google Calendar

Email or phone

YourEmail@gmail.com

Forgot email?

## TYPE YOUR GMAIL ADDRESS

Not your computer? Use Private Browsing windows to sign in. Learn more about using Guest mode

Create account

Next

English (United States)



















### IDAHO COUNCIL FOR THE DEAF AND HARD OF HEARING

**FOLLOWED**