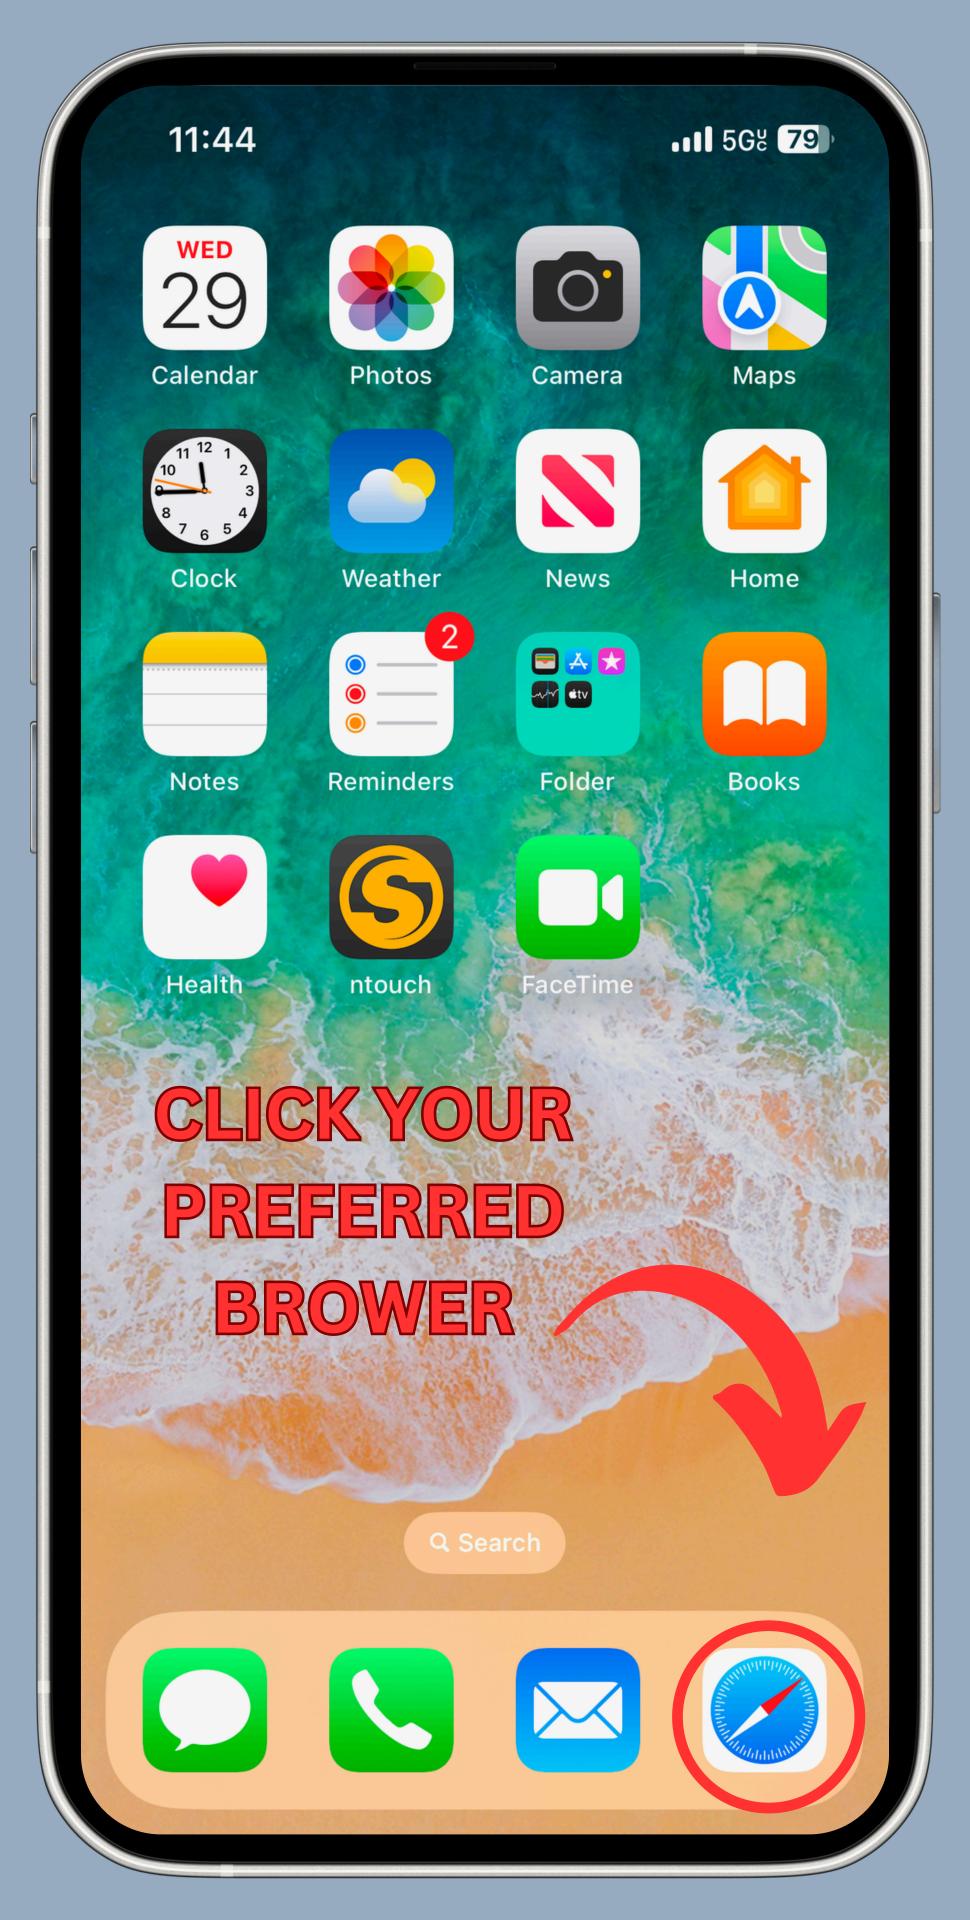

# HOW TO ADD IDAHO DEAF CALENDAR TO GOOGLE CALENDAR (MOBLIE VERSION)

1:33 ..... 5G% **7**8

**Google Suggestions** 

Q www.cdhh.idaho.gov

## TYPE THE CDHH WEBSITE

11:46 .... 5Gg 78