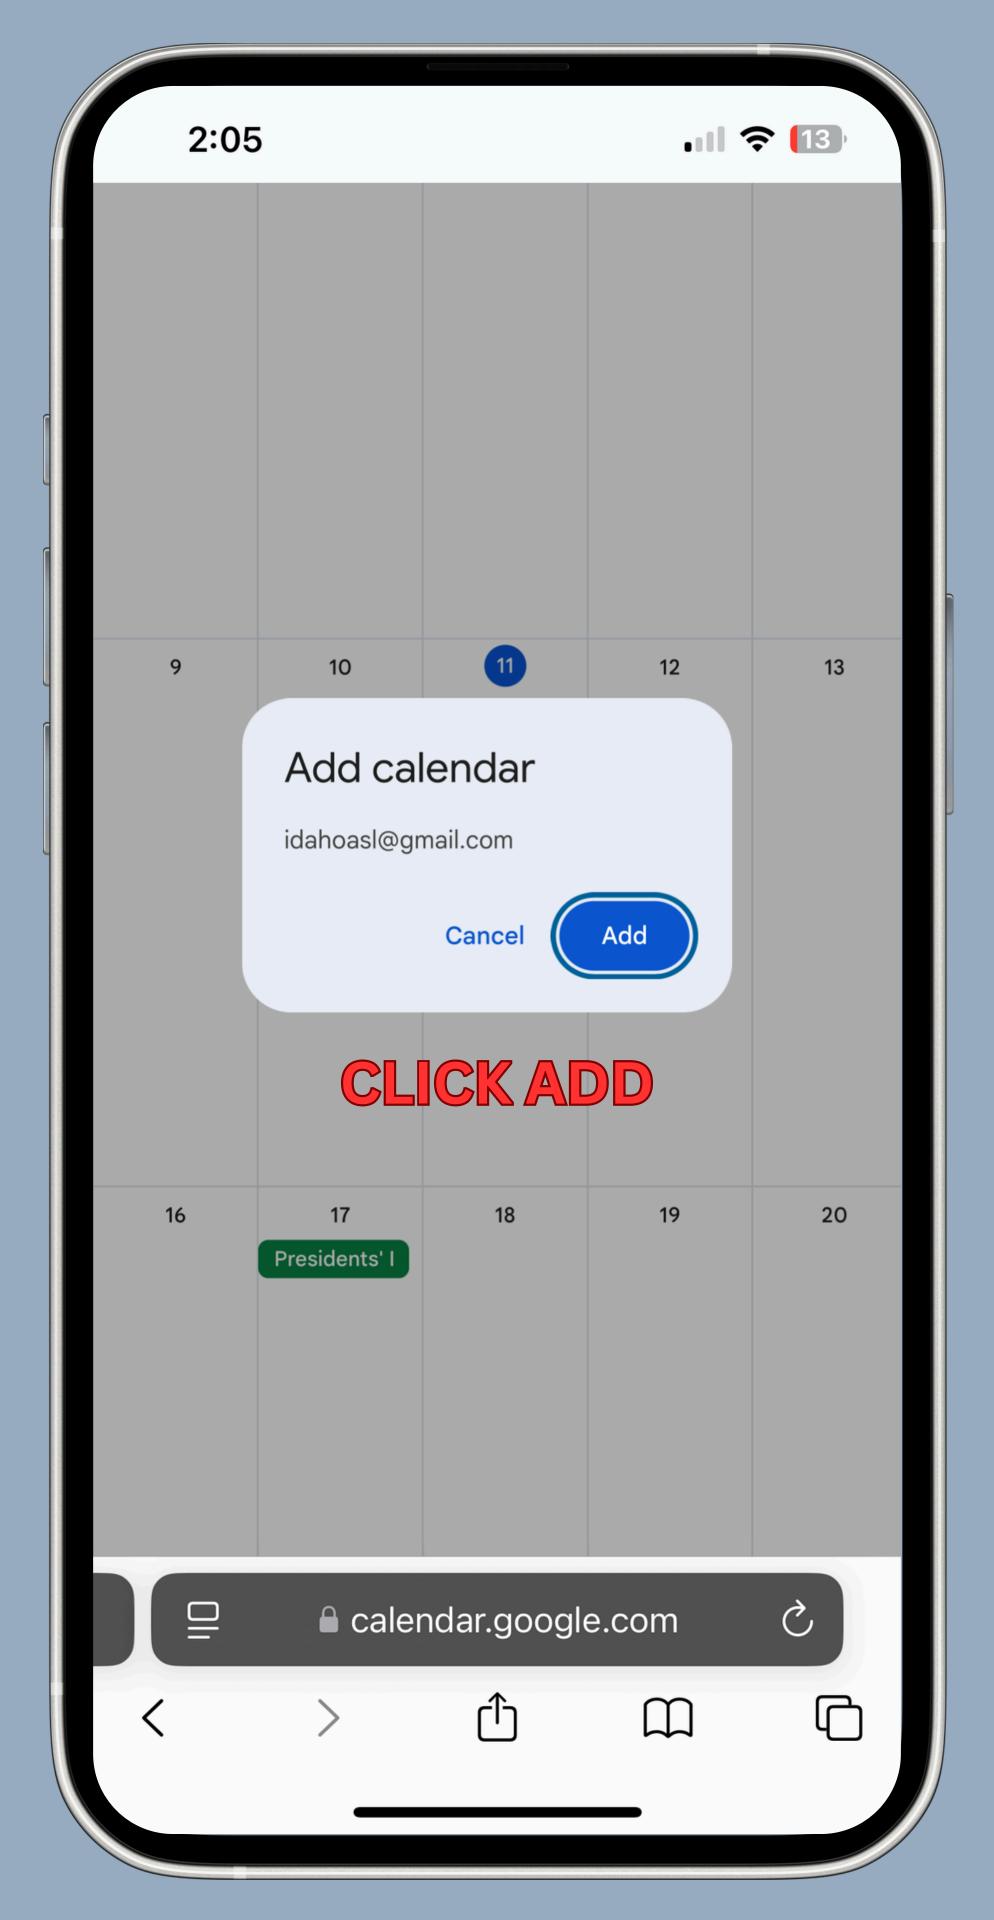

# HOW TO ADD IDAHO DEAF CALENDAR TO GOOGLE CALENDAR (MOBLIE VERSION)



1:33 ..... 5G% **7**8



**Google Suggestions** 

Q www.cdhh.idaho.gov

## TYPE THE CDHH WEBSITE







11:46 .... 5Gg 78

#### Events

Scroll down to the end to see Movies with Open Captions



## CLICK THE ICON +





2:22

... 5Gg 71



#### Sign in

to continue to Google Calendar

Email or phone

YourEmail@gmail.com

Forgot email?

## TYPE YOUR GMAIL ADDRESS

Not your computer? Use Private Browsing windows to sign in. Learn more about using Guest mode

Create account

Next

English (United States)



















### IDAHO COUNCIL FOR THE DEAF AND HARD OF HEARING

**FOLLOWED**