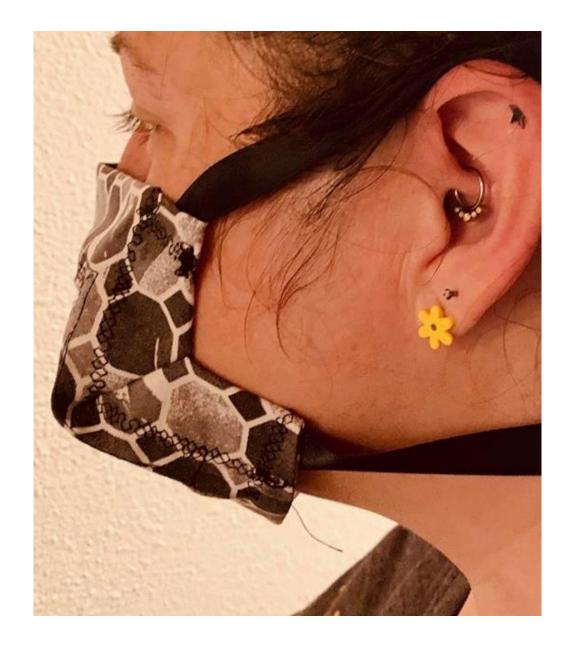

## Cup Mask

TIE UP BACK OF YOUR HEAD/EARS

### Cup Clear Mask

MODEL: NIC JESSICA BELLINGAR

**A**rGer

Correct way to put the cup clear mask PRM Harstmade Mash

Treverice # serie

BHIT TO Deprise Progeni Pi Lacofferentiates Deplese una Pill Managaria