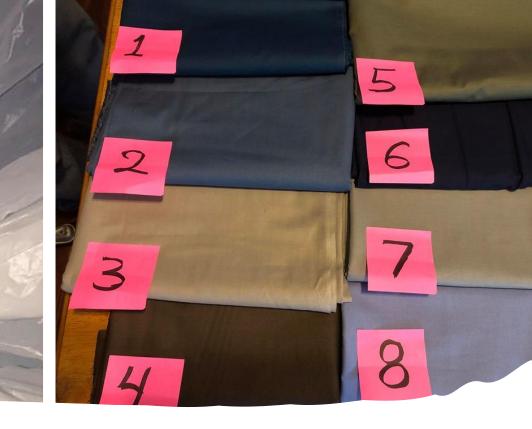

nk you....

- Hello and thank you for your interest.
- The cost is \$7 for one and \$30 for 5
- Payment method are Zelle, CashApp and PayPal
- When the order is taken, I will submit the invoice to your account. (Facebook Messenger, Email, Text)
- If you are out of Florida, please let me know which state that you live.

## Cup Mask

TIE UP BACK OF YOUR HEAD/EARS



### Cup Clear Mask

MODEL: NIC JESSICA BELLINGAR



**A**rGer

Correct way to put the cup clear mask PRM Harstmade Mash

Treverice # serie

BHIT TO Deprise Progeni Pi Lacofferentiates Deplese una Pill Managaria

### This side goes under the chin

Contact Patti Sanchez, 815 Thank you for your business!

### Clear Mask

LOOP TO TIE BEHIND YOUR HEAD/EARS





MODEL: NIC JESSICA BELLINGAR

VIDEO INSTRUCTION WILL BE PROVIDED











# Colors Available





## Interpreters, DHH, Family, Friends from different states

Interpreters, DHH, Family, Friends from different states