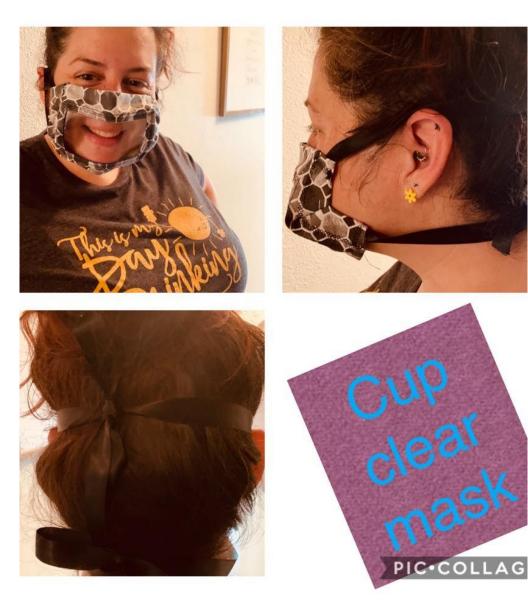

## Cup Mask

TIE UP BACK OF YOUR HEAD/EARS

### Cup Clear Mask

MODEL: NIC JESSICA BELLINGAR

**A**rGer

Correct way to put the cup clear mask PRM Harstmade Mash

Treverice # serie

BHIT TO Deprise Progeni Pi Lacofferentiates Deplese una Pill Managaria