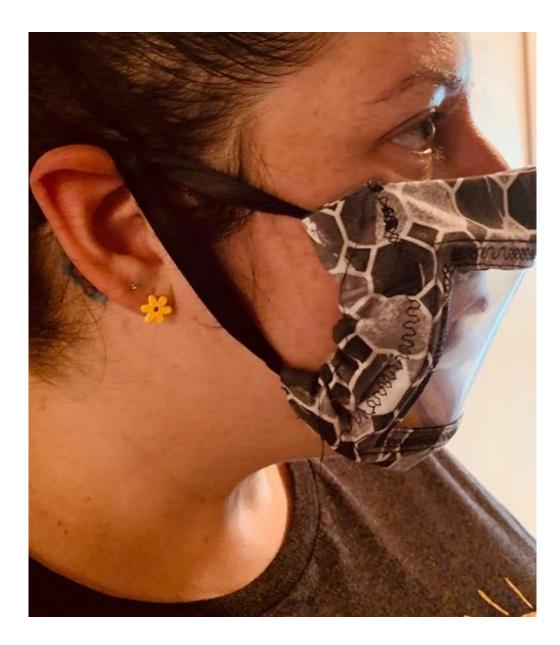

### Clear Mask

LOOP TO TIE BEHIND YOUR HEAD/EARS

MODEL: NIC JESSICA BELLINGAR

VIDEO INSTRUCTION WILL BE PROVIDED

### This side goes under the chin

Contact Patti Sanchez, 815 Thank you for your business!